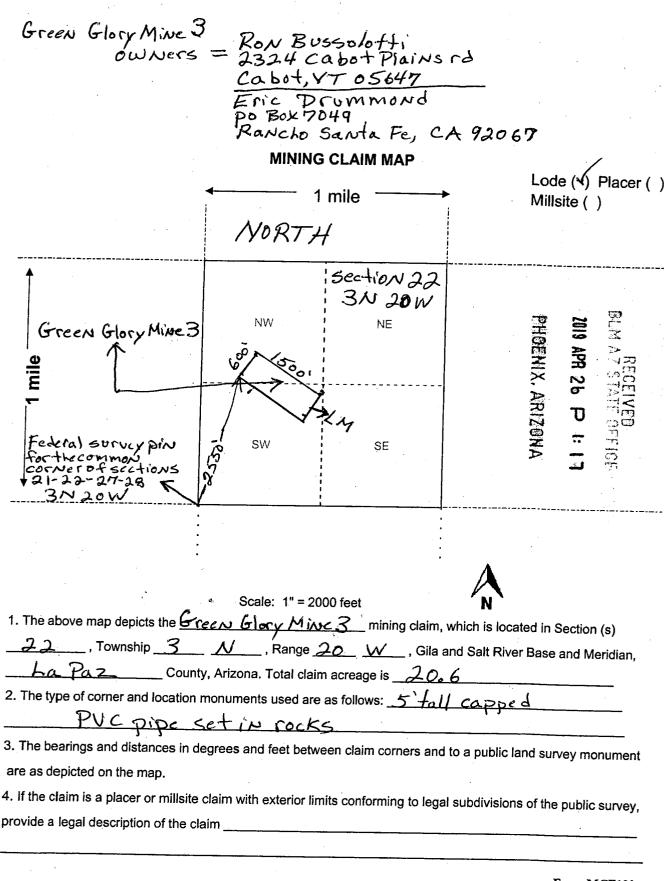

1                       | n the attac     | hed map.        |
| LOCATOR(s)   AGENT                                                         | 1, 20 <u>/9</u> .       |                 |                 |
| Print Name(s) Bon Bussolotti                                               |                         |                 |                 |
| Signature(s) $R_n$ $R_{max}$                                               | Fric Da                 | umm             | 10Nd            |
| Cignature(s) / / / / / / / / / / / / / / / / / / /                         |                         | <u></u>         | MCE             |
|                                                                            | · <del>-</del>          | rorn            | n MCF100        |

Form MCF100 Revised July 2014



Revised July 2014

This form is available from the Arizona Geological Survey and may be reproduced.

2019-04-0 01346

SHELLY D BAKER, RECORDER
OFFICIAL RECORDS OF LA PAZ COUNTY, AZ
04-08-2019 09:07 AM Recording Fee \$10.00

LOCATION NOTICE FOR LODE MINING CLAIM ☐ Amendment BLM Serial # BLM NOTICE IS HEREBY GIVEN that the Green Glory Mine 4 Date Stamp lode mining claim has been located whose current mailing The general course of this claim is <u>Fast-West</u> and it is situated in <u>La Pa 2</u> County, Arizona. This claim is 1500 feet in length and 600 feet in width. 20.6 Total Claim Acreage. This claim runs from the location monument on which this location notice is posted on the centerline of the claim approximately 300 feet in a South direction to the South end line and 1500 feet in a