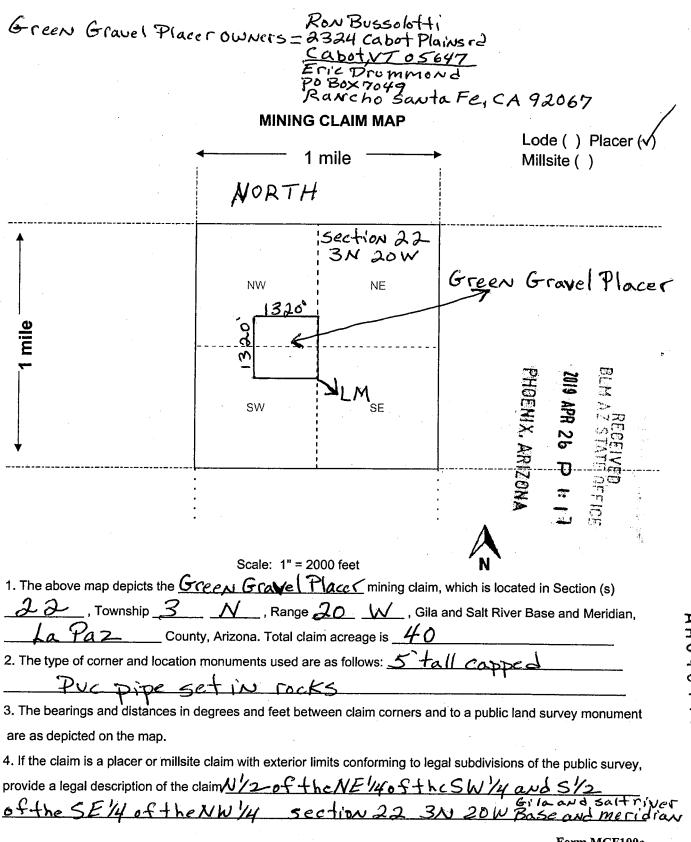

within Section 22, Township  $\ell$  , Range 20  $\ell$  , Gila Salt River Base and Meridian, Arizona. This claim encompasses portions of the following legal subdivision(s) if located by legal subdivision or the following quarter section(s), section(s), Township(s) and Range(s) N/2 of the NE 140f the SW 14 and Gila Salt River Base and Meridian, Arizona. The locality of this claim with reference to some natural object or permanent monument and additional information (if any) concerning its locality are as follows:  $5W_{claim}$ -27-283N20W 16

• When above information is shown on the attached map. DATED AND POSTED on the ground this LOCATOR(s) 

AGENT Print Name(s) Signature(s) Form MCF102 Revised July 2014

This form is available from the Arizona Geological Survey and may be reproduced.



Form MCF100a Revised July 2014 LR2K Home **CR-24** 





### LR2000 Internal

#### CR Geographic Report with Land

#### Download User Guide (pdf)

Purpose: This report produces a geographic listing of case information based on retrieval by Meridian/Township/Range. This report format will display the case type, case disposition, meridian, township, range, section, survey type, survey number, surface management agency, pending actions, serial number, and total case acres.

To refresh the query, do a Ctrl-R. It resets the page and clears any criteria fields that may have entries.

#### No Results

The specified criteria didn't result in any data. This is often caused by applying filters and/or selection steps that are too restrictive or that contain incorrect values. Please check your analy